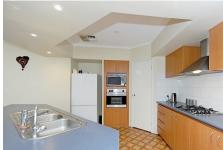

In the heart of the home, an open plan lounge and dining area is nestled around the functional chef's kitchen. Complete with loads of cupboard and space and an island bench with breakfast bar.

Leading outdoors to the generous covered alfresco area,

Other features of this home include but are not limited to the following:

- 4 Bedrooms, 2 Bathrooms
- All bedrooms complete with built in robe, ceiling fans and ducted air-conditioning
- The master bedroom with large walk-in robe, ducted air-con and ceiling fan, en-suite with bathroom with a bath, shower, vanity and separate toilet
- A double doored office/theatre room with ceiling fan
- Double front door entry
- Light and bright living areas with high ceilings, airconditioning, wood fire place and gas bayonet
- Kitchen with stainless steel appliances, rangehood, dishwasher, breakfast bar and loads of cupboard space
- Double garage
- Laundry with a separate toilet, double linen cupboard
- Main bathroom nestled between bedroom 3 and 4
- Alarm system
- Large covered alfresco overlooking the gardens
- Charming established gardens with shed
- Bore for garden and lawns
- Rainwater tank
- Great, central location
- Set on a generous 636m2 approx. block
- Built in 2002
- Leased until 20/10/2022 at \$490/week